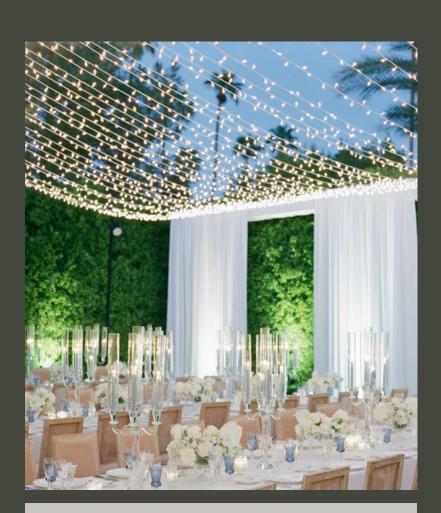

#### OVERHEAD (ROOF) FAIRY LIGHTS

SET UP OPTIONS & PRICES

#### **ITEMS SET UP**

Tunnel Set up 3,5m \* 3,5m Tunnel Set up 3,5m \* 7m Tunnel Set up 3,5m \* 10m

Ask for more options

Precise quotes can be given, after the table plan is received