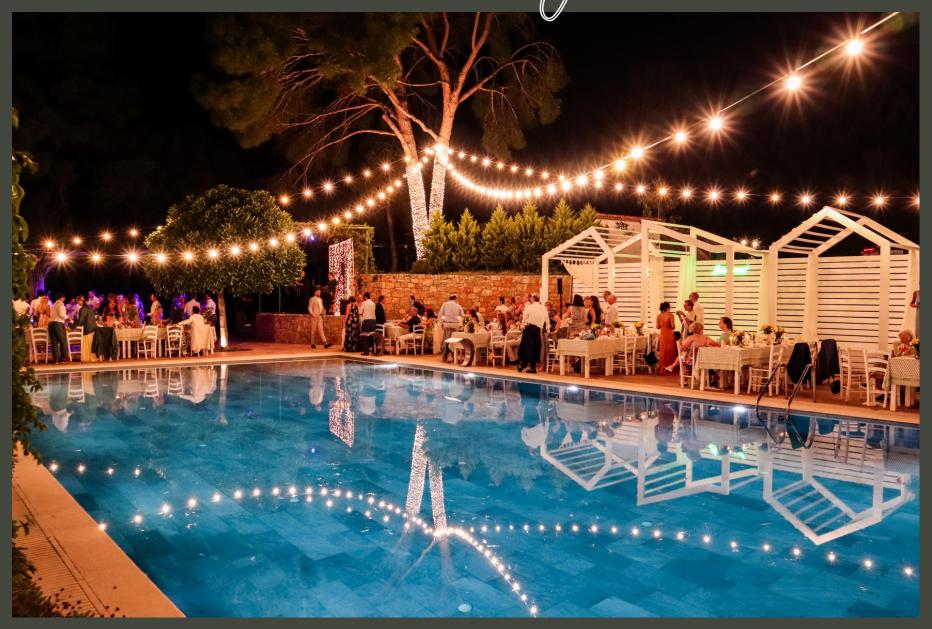

### OUTDOOR WARM LIGHTS

#### TWIN CHORDS PACKAGE

Recomended for outdoor Venues Ceremony & Reception.

Two Lighting Chords including 80 Led Lamps (4w) & every lighting chord is 30-35 meters.

#### FOUR CHORDS PACKAGE

Recomended for outdoor Venues Ceremony & Reception.

Four Lighting Chords including 200 Led Lamps (4w) & every lighting chord is 35-50 meters.

**CONTACT US FOR QUOTES** 

WWW.SKIATHOSWEDDING.COM