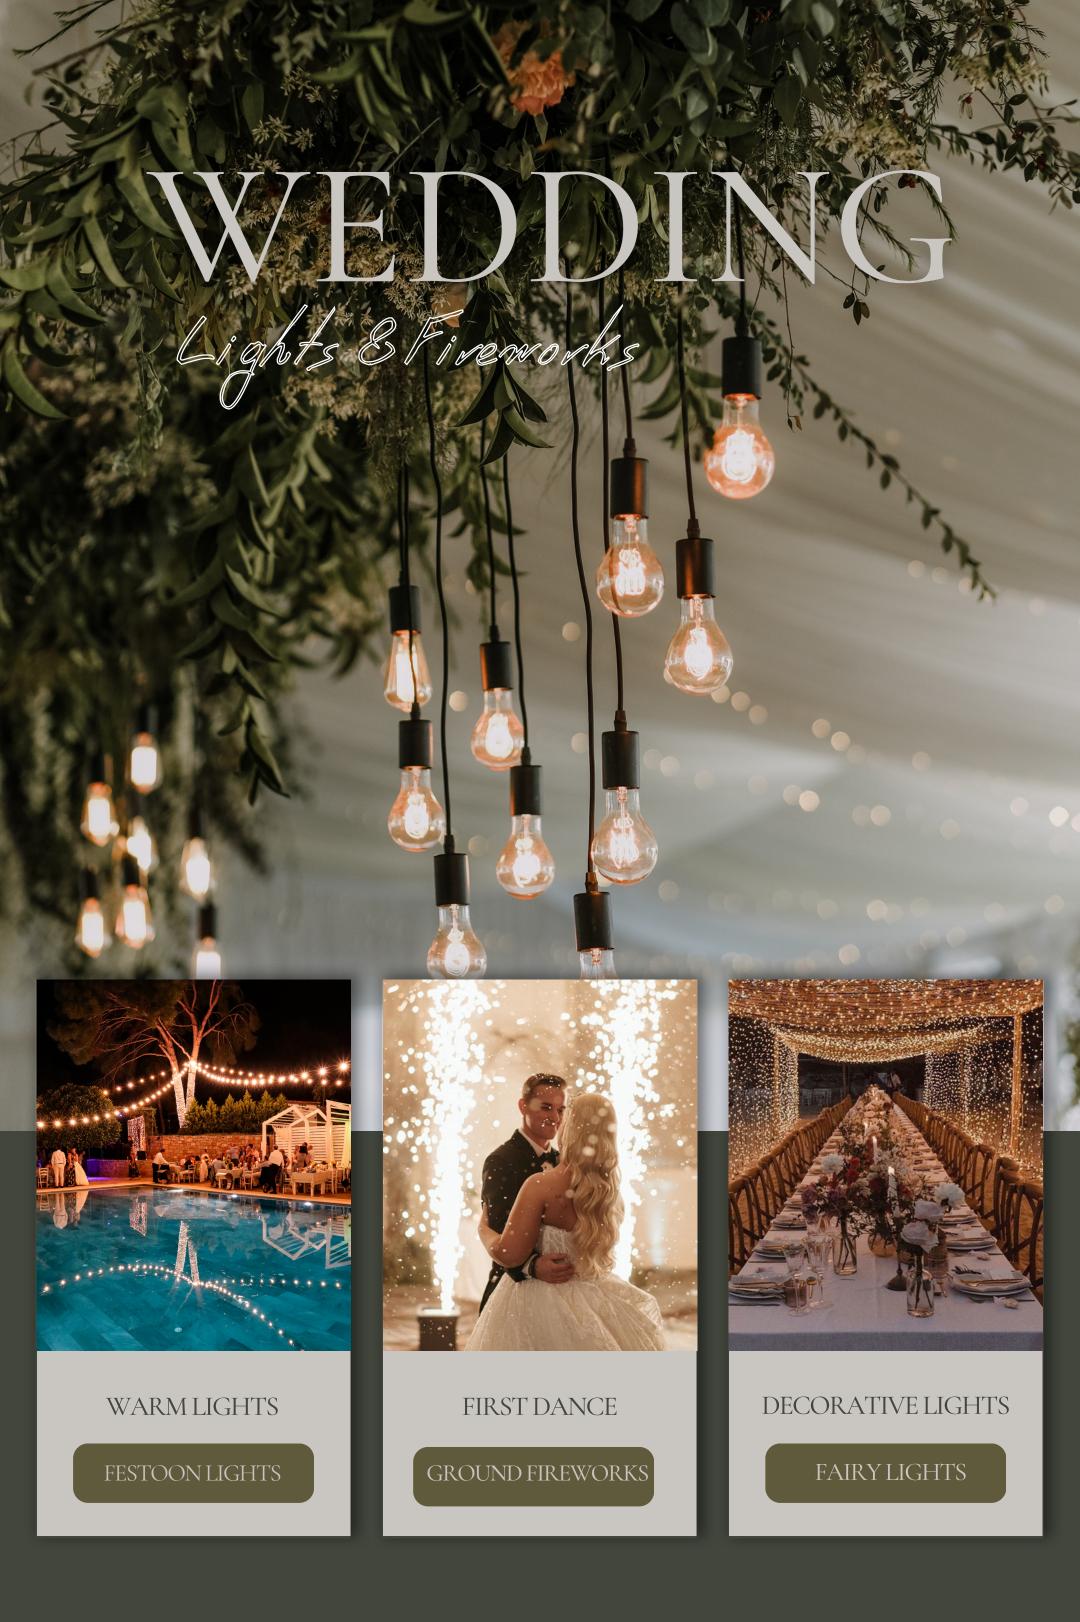

WWW.SKIATHOSWEDDING.COM



Festoon Lights



### OUTDOOR WARM LIGHTS

#### TWIN CHORDS PACKAGE

Recomended for outdoor Venues Ceremony & Reception.

Two Lighting Chords including 80 Led Lamps (4w) & every lighting chord is 30-35 meters.

# - New -

#### FOUR CHORDS PACKAGE

Recomended for outdoor Venues Ceremony & Reception.

Four Lighting Chords including 200 Led Lamps (4w) & every lighting chord is 35-50 meters.

**CONTACT US FOR QUOTES** 

WWW.SKIATHOSWEDDING.COM

# Groumd Fireworks



2 fireworks / 30 seconds /2.5-3m

## FIRST DANCE

You can create a nice effect for your special moment.



## FIRST DANCE

You can create a nice effect for your special moment.

Contact us for quotes.

# Fairy Lights



#### **FAIRY LIGHT CURTAINS**

#### ITEM (HEIGHT- LENGTH)

2 curtains 3m\*3m + 3 woo