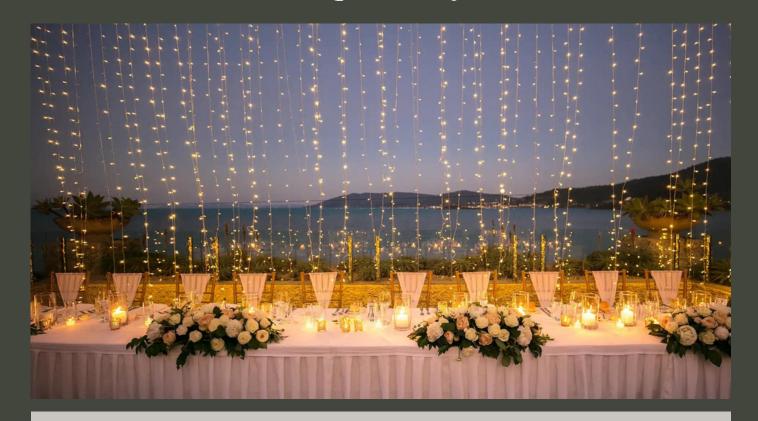

#### **FAIRY LIGHT CURTAINS**

#### ITEM (HEIGHT- LENGTH)

2 curtains 3m\*3m + 3 wooden stands

3 curtains 3m\*3m + 4 wooden stands

4 curtains 3m\*3m + 5 wooden stands

Curtains can be connected in a row, or mark a corner/ warm colour/3m high.