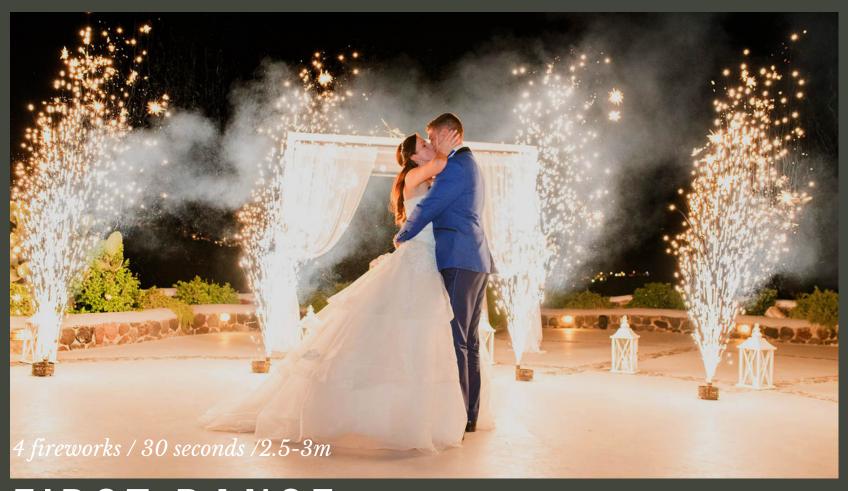

# Groumd Fireworks

2 fireworks / 30 seconds /2.5-3m

## FIRST DANCE

You can create a nice effect for your special moment.

## FIRST DANCE

You can create a nice effect for your special moment.

Contact us for quotes.